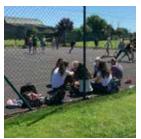

Irish teenage friends in every class Highly engaged and active host families

Accompanied flight option

Certificate of attendance on completion

There are structured English classes every week day, and each class includes a number of Irish teenagers, who become friends with the students. All teachers are fully qualified native speakers.