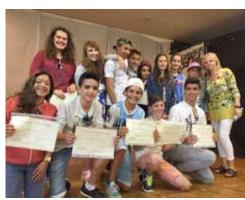

Irish teenage friends in every class Highly engaged and active host families

Accompanied flight option

Certificate of attendance on completion

There are structured English classes every week day, and each class includes a number of Irish teenagers, who become friends with the students. All teachers are fully qualified native speakers.